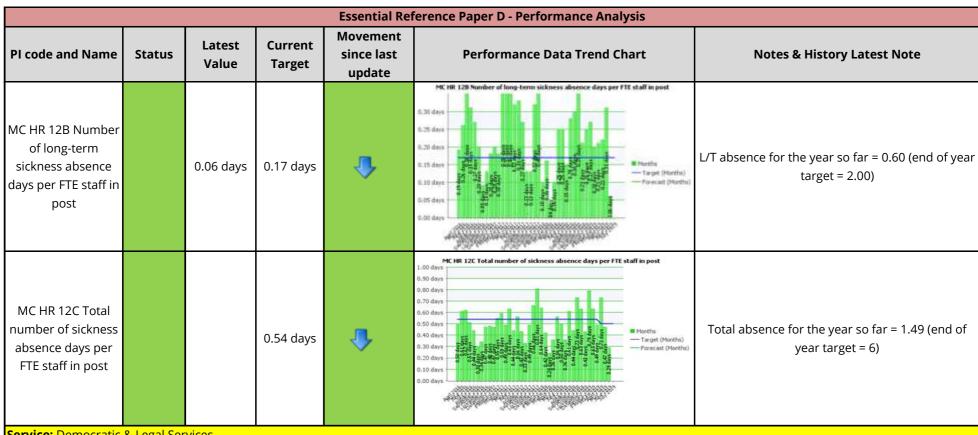

**Service:** Democratic & Legal Services

|                                                                                                       |               |                 |                   | Essential Re                     | ference Paper D - Performance Analysis                                                                                                                                                                                                                                                                                                                                                                                                                                                                                                                                                                                                                                                                                                                                                                                                                                                                                                                                                                                                                                                                                                                                                                                                                                                                                                                                                                                                                                                                                                                                                                                                                                                                                                                                                                                                                                                                                                                                                                                                                                                                                         |                                                                                                                 |
|-------------------------------------------------------------------------------------------------------|---------------|-----------------|-------------------|----------------------------------|--------------------------------------------------------------------------------------------------------------------------------------------------------------------------------------------------------------------------------------------------------------------------------------------------------------------------------------------------------------------------------------------------------------------------------------------------------------------------------------------------------------------------------------------------------------------------------------------------------------------------------------------------------------------------------------------------------------------------------------------------------------------------------------------------------------------------------------------------------------------------------------------------------------------------------------------------------------------------------------------------------------------------------------------------------------------------------------------------------------------------------------------------------------------------------------------------------------------------------------------------------------------------------------------------------------------------------------------------------------------------------------------------------------------------------------------------------------------------------------------------------------------------------------------------------------------------------------------------------------------------------------------------------------------------------------------------------------------------------------------------------------------------------------------------------------------------------------------------------------------------------------------------------------------------------------------------------------------------------------------------------------------------------------------------------------------------------------------------------------------------------|-----------------------------------------------------------------------------------------------------------------|
| PI code and Name                                                                                      | Status        | Latest<br>Value | Current<br>Target | Movement<br>since last<br>update | Performance Data Trend Chart                                                                                                                                                                                                                                                                                                                                                                                                                                                                                                                                                                                                                                                                                                                                                                                                                                                                                                                                                                                                                                                                                                                                                                                                                                                                                                                                                                                                                                                                                                                                                                                                                                                                                                                                                                                                                                                                                                                                                                                                                                                                                                   | Notes & History Latest Note                                                                                     |
| MC DL 5.15 % of FOI<br>cases closed in<br>month that were<br>closed within 20<br>working days or less |               | 98.25%          | 90.00%            |                                  | MC DE 5.15 % of FOI cases closed in month that were closed within 20 working days or less 100.00 % 100.00 % 100.00 % 100.00 % 100.00 % 100.00 % 100.00 % 100.00 % 100.00 % 100.00 % 100.00 % 100.00 % 100.00 % 100.00 % 100.00 % 100.00 % 100.00 % 100.00 % 100.00 % 100.00 % 100.00 % 100.00 % 100.00 % 100.00 % 100.00 % 100.00 % 100.00 % 100.00 % 100.00 % 100.00 % 100.00 % 100.00 % 100.00 % 100.00 % 100.00 % 100.00 % 100.00 % 100.00 % 100.00 % 100.00 % 100.00 % 100.00 % 100.00 % 100.00 % 100.00 % 100.00 % 100.00 % 100.00 % 100.00 % 100.00 % 100.00 % 100.00 % 100.00 % 100.00 % 100.00 % 100.00 % 100.00 % 100.00 % 100.00 % 100.00 % 100.00 % 100.00 % 100.00 % 100.00 % 100.00 % 100.00 % 100.00 % 100.00 % 100.00 % 100.00 % 100.00 % 100.00 % 100.00 % 100.00 % 100.00 % 100.00 % 100.00 % 100.00 % 100.00 % 100.00 % 100.00 % 100.00 % 100.00 % 100.00 % 100.00 % 100.00 % 100.00 % 100.00 % 100.00 % 100.00 % 100.00 % 100.00 % 100.00 % 100.00 % 100.00 % 100.00 % 100.00 % 100.00 % 100.00 % 100.00 % 100.00 % 100.00 % 100.00 % 100.00 % 100.00 % 100.00 % 100.00 % 100.00 % 100.00 % 100.00 % 100.00 % 100.00 % 100.00 % 100.00 % 100.00 % 100.00 % 100.00 % 100.00 % 100.00 % 100.00 % 100.00 % 100.00 % 100.00 % 100.00 % 100.00 % 100.00 % 100.00 % 100.00 % 100.00 % 100.00 % 100.00 % 100.00 % 100.00 % 100.00 % 100.00 % 100.00 % 100.00 % 100.00 % 100.00 % 100.00 % 100.00 % 100.00 % 100.00 % 100.00 % 100.00 % 100.00 % 100.00 % 100.00 % 100.00 % 100.00 % 100.00 % 100.00 % 100.00 % 100.00 % 100.00 % 100.00 % 100.00 % 100.00 % 100.00 % 100.00 % 100.00 % 100.00 % 100.00 % 100.00 % 100.00 % 100.00 % 100.00 % 100.00 % 100.00 % 100.00 % 100.00 % 100.00 % 100.00 % 100.00 % 100.00 % 100.00 % 100.00 % 100.00 % 100.00 % 100.00 % 100.00 % 100.00 % 100.00 % 100.00 % 100.00 % 100.00 % 100.00 % 100.00 % 100.00 % 100.00 % 100.00 % 100.00 % 100.00 % 100.00 % 100.00 % 100.00 % 100.00 % 100.00 % 100.00 % 100.00 % 100.00 % 100.00 % 100.00 % 100.00 % 100.00 % 100.00 % 100.00 % 100.00 % 100.00 % 100.00 % 100.00 % 100.00 % 100.00 % 100.00 % 100.00 % 100.00 % 100.00 % 100 | 57 of 58 cases were closed within allocated times                                                               |
| Service: Communica                                                                                    | tions, Strate | egy & Policy    |                   |                                  |                                                                                                                                                                                                                                                                                                                                                                                                                                                                                                                                                                                                                                                                                                                                                                                                                                                                                                                                                                                                                                                                                                                                                                                                                                                                                                                                                                                                                                                                                                                                                                                                                                                                                                                                                                                                                                                                                                                                                                                                                                                                                                                                |                                                                                                                 |
| MC CSP 5.13A %<br>Good Satisfaction<br>(GovMetric) - Face<br>to Face.                                 |               | 82%             | 80%               | <b>☆</b>                         | MK CSP S.13A % Good Satisfaction (GovMetric) - Face to Face.  90% 90% 90% 90% 90% 90% 90% 90% 90% 90                                                                                                                                                                                                                                                                                                                                                                                                                                                                                                                                                                                                                                                                                                                                                                                                                                                                                                                                                                                                                                                                                                                                                                                                                                                                                                                                                                                                                                                                                                                                                                                                                                                                                                                                                                                                                                                                                                                                                                                                                           | 63 of 77 records were positive this month. A further 8 were average. There were only 6 poor satisfaction scores |