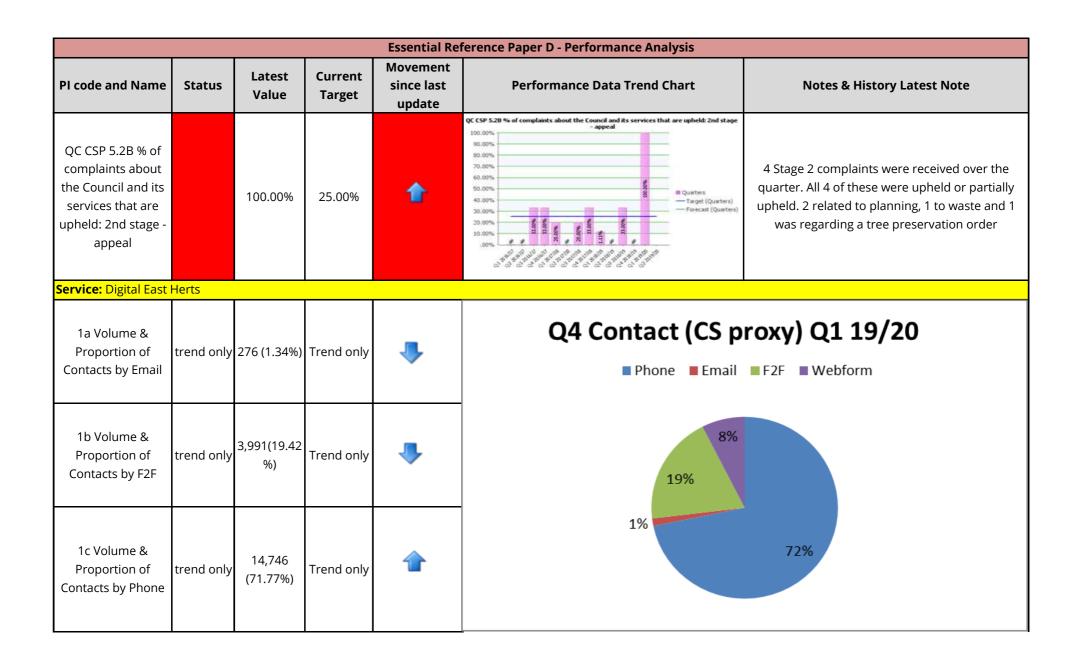

|                                                                                                       |        |                 |                   | Essential Ref                    | erence Paper D - Performance Analysis                                                                                                                                                                                                                                                                                                                                                                                                                                                                                                                                                                                                                                                                                                                                                                                                                                                                                                                                                                                                                                                                                                                                                                                                                                                                                                                                                                                                                                                                                                                                                                                                                                                                                                                                                                                                                                                                                                                                                                                                                                                                                          |                                                                                                                                                                                                                                                                         |
|-------------------------------------------------------------------------------------------------------|--------|-----------------|-------------------|----------------------------------|--------------------------------------------------------------------------------------------------------------------------------------------------------------------------------------------------------------------------------------------------------------------------------------------------------------------------------------------------------------------------------------------------------------------------------------------------------------------------------------------------------------------------------------------------------------------------------------------------------------------------------------------------------------------------------------------------------------------------------------------------------------------------------------------------------------------------------------------------------------------------------------------------------------------------------------------------------------------------------------------------------------------------------------------------------------------------------------------------------------------------------------------------------------------------------------------------------------------------------------------------------------------------------------------------------------------------------------------------------------------------------------------------------------------------------------------------------------------------------------------------------------------------------------------------------------------------------------------------------------------------------------------------------------------------------------------------------------------------------------------------------------------------------------------------------------------------------------------------------------------------------------------------------------------------------------------------------------------------------------------------------------------------------------------------------------------------------------------------------------------------------|-------------------------------------------------------------------------------------------------------------------------------------------------------------------------------------------------------------------------------------------------------------------------|
| PI code and Name                                                                                      | Status | Latest<br>Value | Current<br>Target | Movement<br>since last<br>update | Performance Data Trend Chart                                                                                                                                                                                                                                                                                                                                                                                                                                                                                                                                                                                                                                                                                                                                                                                                                                                                                                                                                                                                                                                                                                                                                                                                                                                                                                                                                                                                                                                                                                                                                                                                                                                                                                                                                                                                                                                                                                                                                                                                                                                                                                   | Notes & History Latest Note                                                                                                                                                                                                                                             |
| (E)MC CSP 5.13C %<br>Good Satisfaction<br>(GovMetric) -<br>Website.                                   |        |                 | 35%               | û                                | 91C CSP S.13C % Good Satisfaction (GovMetric) - Website.  65% 65% 65% 65% 65% 65% 65% 65% 65% 65                                                                                                                                                                                                                                                                                                                                                                                                                                                                                                                                                                                                                                                                                                                                                                                                                                                                                                                                                                                                                                                                                                                                                                                                                                                                                                                                                                                                                                                                                                                                                                                                                                                                                                                                                                                                                                                                                                                                                                                                                               | Scores for June were much improved on previous months which had been affected by lots of feedback on our elections pages. Some of that feedback had been down to unfair expectations as to what the Council was able to provide i.e. what particular parties stood for. |
| QC CSP 5.1 % of<br>complaints resolved<br>in 14 days (10<br>working days) or<br>less.                 |        | 66.00%          | 70.00%            | •                                | QC CSP S.1 % of complaints resolved in 14 days (10 working days) or less, 100,00% 90,00% 90,00% 90,00% 90,00% 90,00% 90,00% 90,00% 90,00% 90,00% 90,00% 90,00% 90,00% 90,00% 90,00% 90,00% 90,00% 90,00% 90,00% 90,00% 90,00% 90,00% 90,00% 90,00% 90,00% 90,00% 90,00% 90,00% 90,00% 90,00% 90,00% 90,00% 90,00% 90,00% 90,00% 90,00% 90,00% 90,00% 90,00% 90,00% 90,00% 90,00% 90,00% 90,00% 90,00% 90,00% 90,00% 90,00% 90,00% 90,00% 90,00% 90,00% 90,00% 90,00% 90,00% 90,00% 90,00% 90,00% 90,00% 90,00% 90,00% 90,00% 90,00% 90,00% 90,00% 90,00% 90,00% 90,00% 90,00% 90,00% 90,00% 90,00% 90,00% 90,00% 90,00% 90,00% 90,00% 90,00% 90,00% 90,00% 90,00% 90,00% 90,00% 90,00% 90,00% 90,00% 90,00% 90,00% 90,00% 90,00% 90,00% 90,00% 90,00% 90,00% 90,00% 90,00% 90,00% 90,00% 90,00% 90,00% 90,00% 90,00% 90,00% 90,00% 90,00% 90,00% 90,00% 90,00% 90,00% 90,00% 90,00% 90,00% 90,00% 90,00% 90,00% 90,00% 90,00% 90,00% 90,00% 90,00% 90,00% 90,00% 90,00% 90,00% 90,00% 90,00% 90,00% 90,00% 90,00% 90,00% 90,00% 90,00% 90,00% 90,00% 90,00% 90,00% 90,00% 90,00% 90,00% 90,00% 90,00% 90,00% 90,00% 90,00% 90,00% 90,00% 90,00% 90,00% 90,00% 90,00% 90,00% 90,00% 90,00% 90,00% 90,00% 90,00% 90,00% 90,00% 90,00% 90,00% 90,00% 90,00% 90,00% 90,00% 90,00% 90,00% 90,00% 90,00% 90,00% 90,00% 90,00% 90,00% 90,00% 90,00% 90,00% 90,00% 90,00% 90,00% 90,00% 90,00% 90,00% 90,00% 90,00% 90,00% 90,00% 90,00% 90,00% 90,00% 90,00% 90,00% 90,00% 90,00% 90,00% 90,00% 90,00% 90,00% 90,00% 90,00% 90,00% 90,00% 90,00% 90,00% 90,00% 90,00% 90,00% 90,00% 90,00% 90,00% 90,00% 90,00% 90,00% 90,00% 90,00% 90,00% 90,00% 90,00% 90,00% 90,00% 90,00% 90,00% 90,00% 90,00% 90,00% 90,00% 90,00% 90,00% 90,00% 90,00% 90,00% 90,00% 90,00% 90,00% 90,00% 90,00% 90,00% 90,00% 90,00% 90,00% 90,00% 90,00% 90,00% 90,00% 90,00% 90,00% 90,00% 90,00% 90,00% 90,00% 90,00% 90,00% 90,00% 90,00% 90,00% 90,00% 90,00% 90,00% 90,00% 90,00% 90,00% 90,00% 90,00% 90,00% 90,00% 90,00% 90,00% 90,00% 90,00% 90,00% 90,00% 90,00% 90,00% 90,00% 90,00% 90,00% 90,00% 90,00% 90,00% 90,00% 90,00% 90,00% 90,00% 90,0 | 27 complaints resolved over this period of which<br>18 were on time and 9 took longer than 10<br>working days. 7 of the 9 complaints related to<br>waste services                                                                                                       |
| QC CSP 5.2A % of<br>complaints about<br>the Council and its<br>services that are<br>upheld: 1st stage |        | 48.00%          | 30.00%            | •                                | QC CSP 5.2A % of complaints about the Council and its services that are upheld: 1st stage 60.00% 55.00% 50.00% 40.00% 40.00% 55.00% 55.00% 55.00% 55.00% 55.00% 55.00% 55.00% 55.00% 55.00% 55.00% 55.00% 55.00% 55.00% 55.00% 55.00% 55.00% 55.00% 55.00% 55.00% 55.00% 55.00% 55.00% 55.00% 55.00% 55.00% 55.00% 55.00% 55.00% 55.00% 55.00% 55.00% 55.00% 55.00% 55.00% 55.00% 55.00% 55.00% 55.00% 55.00% 55.00% 55.00% 55.00% 55.00% 55.00% 55.00% 55.00% 55.00% 55.00% 55.00% 55.00% 55.00% 55.00% 55.00% 55.00% 55.00% 55.00% 55.00% 55.00% 55.00% 55.00% 55.00% 55.00% 55.00% 55.00% 55.00% 55.00% 55.00% 55.00% 55.00% 55.00% 55.00% 55.00% 55.00% 55.00% 55.00% 55.00% 55.00% 55.00% 55.00% 55.00% 55.00% 55.00% 55.00% 55.00% 55.00% 55.00% 55.00% 55.00% 55.00% 55.00% 55.00% 55.00% 55.00% 55.00% 55.00% 55.00% 55.00% 55.00% 55.00% 55.00% 55.00% 55.00% 55.00% 55.00% 55.00% 55.00% 55.00% 55.00% 55.00% 55.00% 55.00% 55.00% 55.00% 55.00% 55.00% 55.00% 55.00% 55.00% 55.00% 55.00% 55.00% 55.00% 55.00% 55.00% 55.00% 55.00% 55.00% 55.00% 55.00% 55.00% 55.00% 55.00% 55.00% 55.00% 55.00% 55.00% 55.00% 55.00% 55.00% 55.00% 55.00% 55.00% 55.00% 55.00% 55.00% 55.00% 55.00% 55.00% 55.00% 55.00% 55.00% 55.00% 55.00% 55.00% 55.00% 55.00% 55.00% 55.00% 55.00% 55.00% 55.00% 55.00% 55.00% 55.00% 55.00% 55.00% 55.00% 55.00% 55.00% 55.00% 55.00% 55.00% 55.00% 55.00% 55.00% 55.00% 55.00% 55.00% 55.00% 55.00% 55.00% 55.00% 55.00% 55.00% 55.00% 55.00% 55.00% 55.00% 55.00% 55.00% 55.00% 55.00% 55.00% 55.00% 55.00% 55.00% 55.00% 55.00% 55.00% 55.00% 55.00% 55.00% 55.00% 55.00% 55.00% 55.00% 55.00% 55.00% 55.00% 55.00% 55.00% 55.00% 55.00% 55.00% 55.00% 55.00% 55.00% 55.00% 55.00% 55.00% 55.00% 55.00% 55.00% 55.00% 55.00% 55.00% 55.00% 55.00% 55.00% 55.00% 55.00% 55.00% 55.00% 55.00% 55.00% 55.00% 55.00% 55.00% 55.00% 55.00% 55.00% 55.00% 55.00% 55.00% 55.00% 55.00% 55.00% 55.00% 55.00% 55.00% 55.00% 55.00% 55.00% 55.00% 55.00% 55.00% 55.00% 55.00% 55.00% 55.00% 55.00% 55.00% 55.00% 55.00% 55.00% 55.00% 55.00% 55.00% 55.00% 55.00% 55.00% 55.00% 55.00% 55.00% 55. | Of the 27 Stage 1 complaints received over the quarter, 13 were upheld of partially upheld. 9 of those related to waste services                                                                                                                                        |